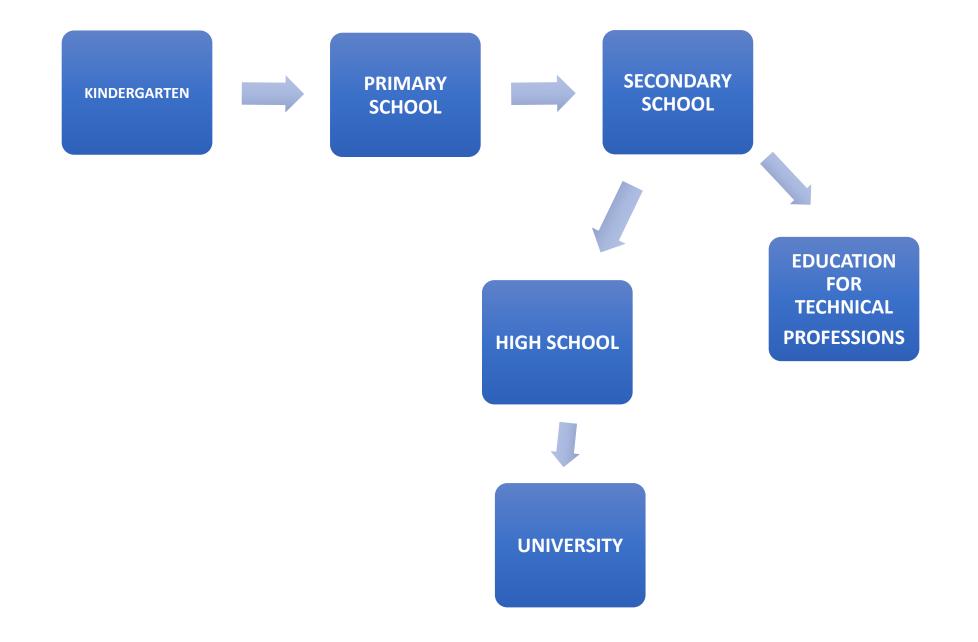

## PRIMARY SCHOOL (6 – 15 years old)

- obligatory
- free (parents pay for food and workbooks)
- lasts for 9 years, divited into 3 parts

- Skills of writing, reading, maths
- 2 teachers in the class (first class)
- English is not obligatory (first class)
- Classes start at 8.00 am and finish at around 12.00
- Stay at school after lunch till 4.15 pm

- 4th to 6th class
- additional subjects
- main teacher

third three years

- Chemistry, physics
- Additional subject 2 hours
  per week
- One teacher for subject
- Finish at around 1 or 2 pm

- NATIONAL EXAMS
  - every three years
  - obligatory in the 6th and 9th class
  - Mathematics, Slovene, English

- Secondary school (3 5 years)
  - High school (4 years) -> graduate -> university (Ljubljana, Maribor, Koper)
  - Education for tehnical profession
- Special education for children with special needs for children with learning disabillities, also for children with autism, moving disorder and cerebral pulsy
- Homeschooling